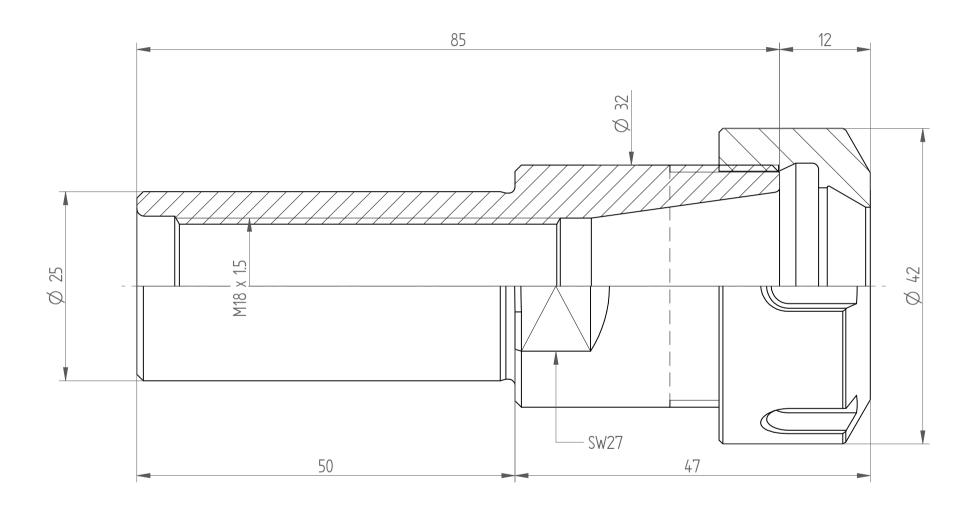

REGO-FIX AG Obermattweg 60 4456 Tenniken / Switzerland

Phone +41 61 976 14 66 Fax +41 61 976 14 14 www.rego-fix.com This is a non-controlled copy. All information given herein is subject to change without notice

The information given herein has been carefully checked and is believed to be correct. REGO-FIX, however, assumes no responsibility or liability for any errors, inaccuracies or omissions that may appear in this drawing

This document is subject to copyright laws. No part of this document may be reproduced or transmitted in any form or any means, electronic or mechanic, for any purpose, without the express written permission of REGO-FIX

Type : CYL25x050\_ER25

Part No.: 262512520

Date: 09.02.2015

Scale: 2: